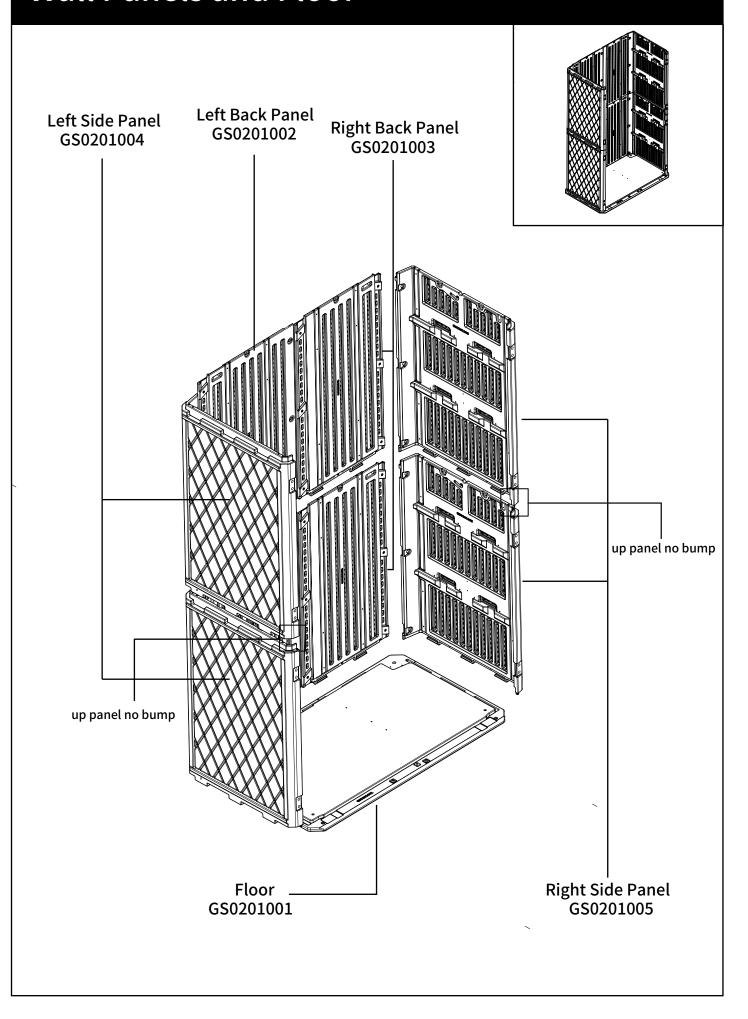

## Wall Panels and Floor

## **Parts List**

| NO. | Parts NO. | Parts Name                  | Material | Quantity | Specification          |
|-----|-----------|-----------------------------|----------|----------|------------------------|
| 1   | GS0201001 | Floor                       | HDPE     | 1        | 50.24x29.06x1.38inches |
| 2   | GS0201002 | Left Back Panel             | HDPE     | 2        | 40.16x23.78x0.98inche  |
| 3   | GS0201003 | Right Back Panel            | HDPE     | 2        | 40.16x21.81x0.98inches |
| 4   | GS0201004 | Left Side Panel             | HDPE     | 2        | 40.16x27.32x4.72inches |
| 5   | GS0201005 | Right Side Panel            | HDPE     | 2        | 40.16x27.32x4.72inches |
| 6   | GS0201006 | Left Door                   | HDPE     | 2        | 38.97x23.43x1.5inches  |
| 7   | GS0201007 | Right Door                  | HDPE     | 2        | 38.97x22.56x1.5inches  |
| 8   | GS0201008 | Roof                        | HDPE     | 1        | 49.61x28.74x1.73inches |
|     | T 5 4 NO  | D                           |          |          |                        |
| NO. | Parts NO. | Parts Name                  | Material | Quantity | Specification          |
| 9   | GS0201022 | Plastic Bolts               | Plastic  | 16       | M9.5x25.5 mm           |
| 10  | GS0201023 | Plastic Bolts               | Plastic  | 8        | M9.5x18.5 mm           |
| 11  | GS0201014 | Hinge                       | Plastic  | 10       | 70x38x25 mm            |
| 12  | GS0201018 | Latch -1                    | Plastic  | 1        | 61x40x15 mm            |
| 13  | GS0201019 | Latch -2                    | Plastic  | 1        | 88x43x13 mm            |
| 14  | GS0201028 | Strength the Block          | Metal    | 20       | 58x18x1.2 mm           |
| 15  | GS0201025 | Fixing Piece for Roof       | Metal    | 2        | 30x30x16 mm            |
| 16  | GS0201016 | L-1                         | Metal    | 1        | 37x20x16 mm            |
| 17  | GS0201017 | L-2                         | Metal    | 1        | 39x20x20 mm            |
| 18  | GS0201024 | Strength the Connecting Rod | Metal    | 12       | 500x30x8 mm            |
| 19  | Y202338   | M5.5x19                     | Metal    | 88       | M5.5x19 mm             |
| 20  | Y202333   | M4x10                       | Metal    | 12       | M4x10 mm               |
|     |           | Instructions                | /        | 1        |                        |
|     |           | Spare Parts                 | /        | 1        |                        |