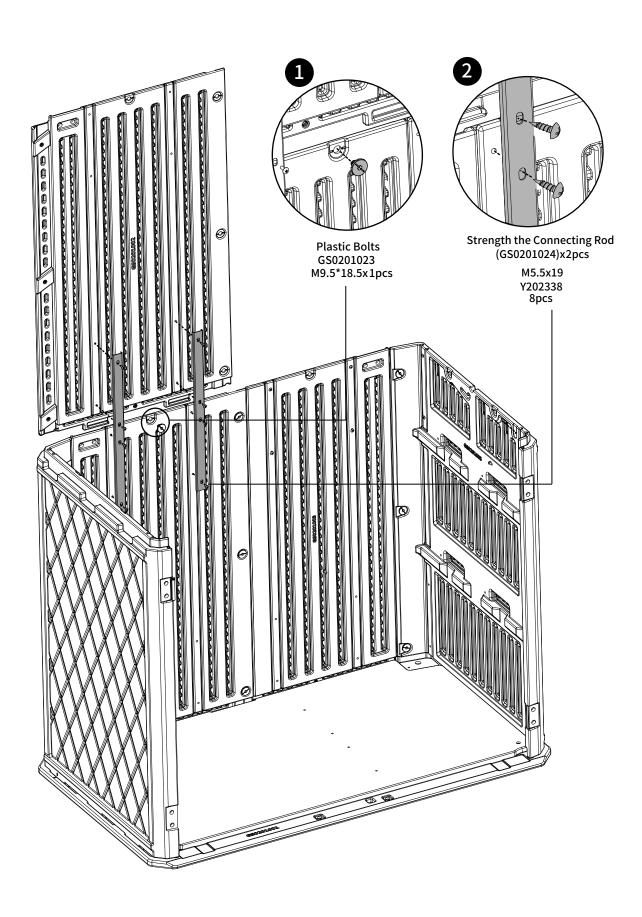

## **Parts List**

| NO. | Parts NO. | Parts Name                  | Material | Quantity | Specification          |
|-----|-----------|-----------------------------|----------|----------|------------------------|
| 1   | GS0201001 | Floor                       | HDPE     | 1        | 50.24x29.06x1.38inches |
| 2   | GS0201002 | Left Back Panel             | HDPE     | 2        | 40.16x23.78x0.98inche  |
| 3   | GS0201003 | Right Back Panel            | HDPE     | 2        | 40.16x21.81x0.98inches |
| 4   | GS0201004 | Left Side Panel             | HDPE     | 2        | 40.16x27.32x4.72inches |
| 5   | GS0201005 | Right Side Panel            | HDPE     | 2        | 40.16x27.32x4.72inches |
| 6   | GS0201006 | Left Door                   | HDPE     | 2        | 38.97x23.43x1.5inches  |
| 7   | GS0201007 | Right Door                  | HDPE     | 2        | 38.97x22.56x1.5inches  |
| 8   | GS0201008 | Roof                        | HDPE     | 1        | 49.61x28.74x1.73inches |
|     | T 5 4 NO  | D                           |          |          |                        |
| NO. | Parts NO. | Parts Name                  | Material | Quantity | Specification          |
| 9   | GS0201022 | Plastic Bolts               | Plastic  | 16       | M9.5x25.5 mm           |
| 10  | GS0201023 | Plastic Bolts               | Plastic  | 8        | M9.5x18.5 mm           |
| 11  | GS0201014 | Hinge                       | Plastic  | 10       | 70x38x25 mm            |
| 12  | GS0201018 | Latch -1                    | Plastic  | 1        | 61x40x15 mm            |
| 13  | GS0201019 | Latch -2                    | Plastic  | 1        | 88x43x13 mm            |
| 14  | GS0201028 | Strength the Block          | Metal    | 20       | 58x18x1.2 mm           |
| 15  | GS0201025 | Fixing Piece for Roof       | Metal    | 2        | 30x30x16 mm            |
| 16  | GS0201016 | L-1                         | Metal    | 1        | 37x20x16 mm            |
| 17  | GS0201017 | L-2                         | Metal    | 1        | 39x20x20 mm            |
| 18  | GS0201024 | Strength the Connecting Rod | Metal    | 12       | 500x30x8 mm            |
| 19  | Y202338   | M5.5x19                     | Metal    | 88       | M5.5x19 mm             |
| 20  | Y202333   | M4x10                       | Metal    | 12       | M4x10 mm               |
|     |           | Instructions                | /        | 1        |                        |
|     |           | Spare Parts                 | /        | 1        |                        |