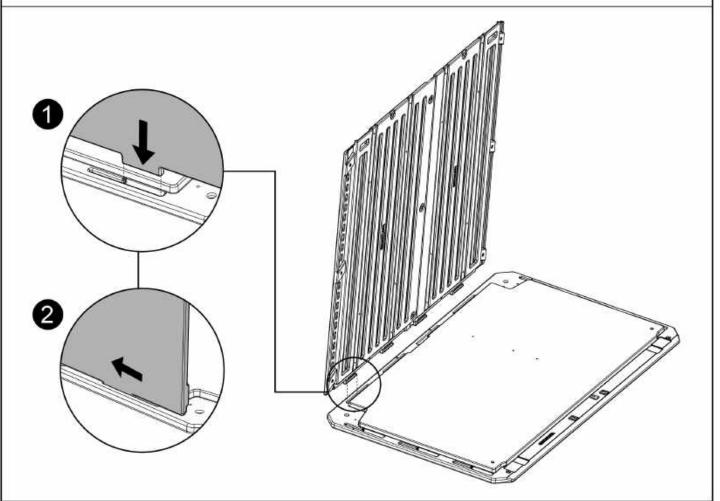

rage shed.

Wash the storage shed with a mild soap and water if there is any stain on the storage shed. Do not use a stiff brush, bleach, ammonia or any other caustic cleaners, as these may damage the storage shed or could result in permanent staining of the plastic. This is not manufacturing defect and is not covered under warranty.

If the environment permits, install the storage shed in a cool place, as prolonged exposure to direct sunlight may deform the panel and accelerate aging.

### LEVEL THE GROUND SURFACE











Level the ground surface before unpacking parts and beginning assembly.

### **REQUIRED TOOLS**





Screwdriver

### PARTS NO. POSITION



## Wall Panels and Floor



## **Doors and Roof**



## Hardware













Floor panel to install



Floor (GS0201001)X1pcs







Strength the Connecting Rod (GS0201024)x2pcs









Strength the Connecting Rod (GS0201024)x2pcs



Plastic Bolts GS0201023 M9.5\*18.5X4pcs







M5.5x19 Y202338 8pcs Strength the Connecting Rod (GS0201024)x 2pcs











M4x10 Y202333 2pcs



M5.5x19 Y202338 4pcs



Strength the Block (GS0201028)x2pcs



Hinge (GS0201014)x2pcs



Fixing Piece for Roof (GS0201025)x2pcs











Strength the Block (GS0201028)x2pcs













Strength the Connecting Rod (GS0201024)x2pcs











Strength the Connecting Rod (GS0201024)x2pcs