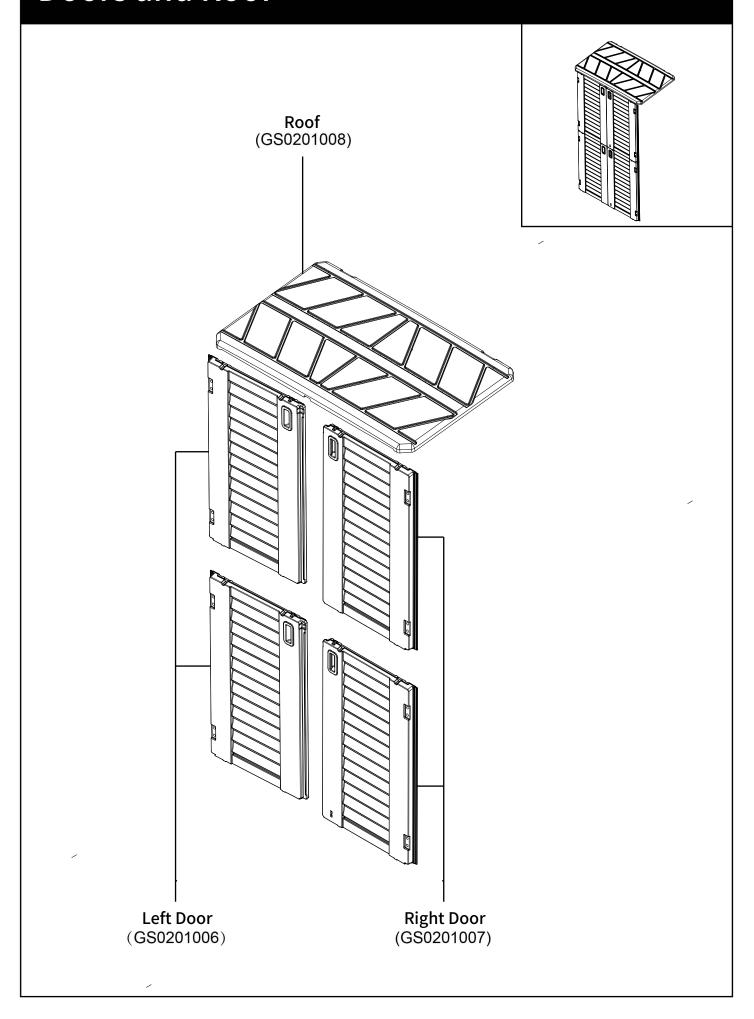

## **Doors and Roof**

## **Parts List**

| NO. | Parts NO. | Parts Name                  | Material | Quantity | Specification          |
|-----|-----------|-----------------------------|----------|----------|------------------------|
| 1   | GS0201001 | Floor                       | HDPE     | 1        | 50.24x29.06x1.38inches |
| 2   | GS0201002 | Left Back Panel             | HDPE     | 2        | 40.16x23.78x0.98inche  |
| 3   | GS0201003 | Right Back Panel            | HDPE     | 2        | 40.16x21.81x0.98inches |
| 4   | GS0201004 | Left Side Panel             | HDPE     | 2        | 40.16x27.32x4.72inches |
| 5   | GS0201005 | Right Side Panel            | HDPE     | 2        | 40.16x27.32x4.72inches |
| 6   | GS0201006 | Left Door                   | HDPE     | 2        | 38.97x23.43x1.5inches  |
| 7   | GS0201007 | Right Door                  | HDPE     | 2        | 38.97x22.56x1.5inches  |
| 8   | GS0201008 | Roof                        | HDPE     | 1        | 49.61x28.74x1.73inches |
|     | T 5 4 NO  | D                           |          |          |                        |
| NO. | Parts NO. | Parts Name                  | Material | Quantity | Specification          |
| 9   | GS0201022 | Plastic Bolts               | Plastic  | 16       | M9.5x25.5 mm           |
| 10  | GS0201023 | Plastic Bolts               | Plastic  | 8        | M9.5x18.5 mm           |
| 11  | GS0201014 | Hinge                       | Plastic  | 10       | 70x38x25 mm            |
| 12  | GS0201018 | Latch -1                    | Plastic  | 1        | 61x40x15 mm            |
| 13  | GS0201019 | Latch -2                    | Plastic  | 1        | 88x43x13 mm            |
| 14  | GS0201028 | Strength the Block          | Metal    | 20       | 58x18x1.2 mm           |
| 15  | GS0201025 | Fixing Piece for Roof       | Metal    | 2        | 30x30x16 mm            |
| 16  | GS0201016 | L-1                         | Metal    | 1        | 37x20x16 mm            |
| 17  | GS0201017 | L-2                         | Metal    | 1        | 39x20x20 mm            |
| 18  | GS0201024 | Strength the Connecting Rod | Metal    | 12       | 500x30x8 mm            |
| 19  | Y202338   | M5.5x19                     | Metal    | 88       | M5.5x19 mm             |
| 20  | Y202333   | M4x10                       | Metal    | 12       | M4x10 mm               |
|     |           | Instructions                | /        | 1        |                        |
|     |           | Spare Parts                 | /        | 1        |                        |