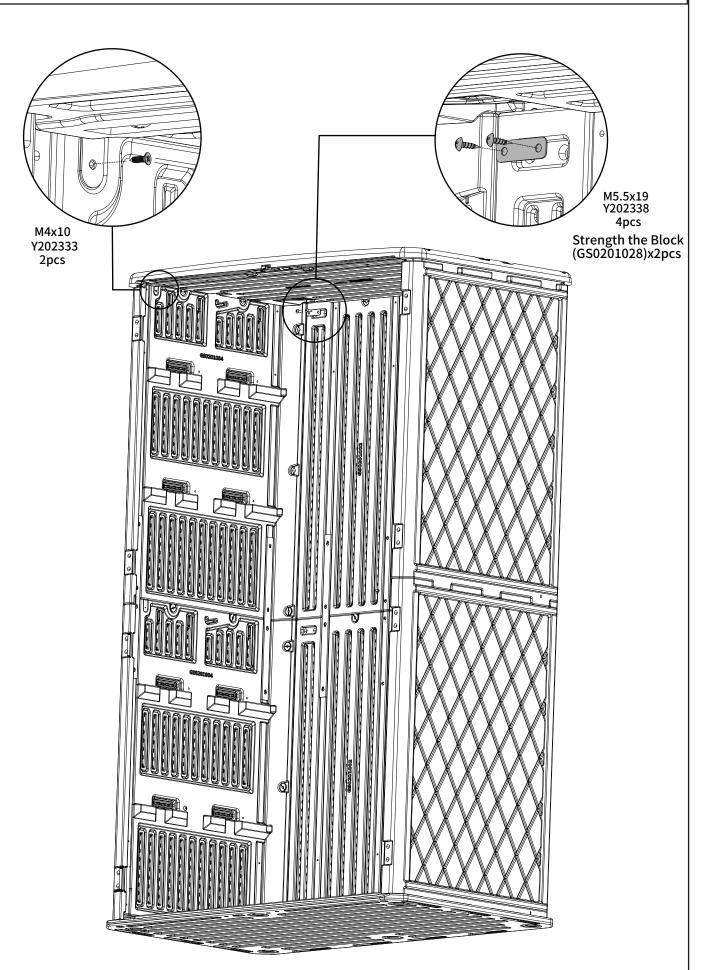

M4x10 Y202333 2pcs

M5.5x19 Y202338 4pcs

Strength the Block (GS0201028)x2pcs

Hinge (GS0201014)x2pcs

Fixing Piece for Roof (GS0201025)x2pcs

Strength the Block (GS0201028)x2pcs

Strength the Connecting Rod (GS0201024)x2pcs