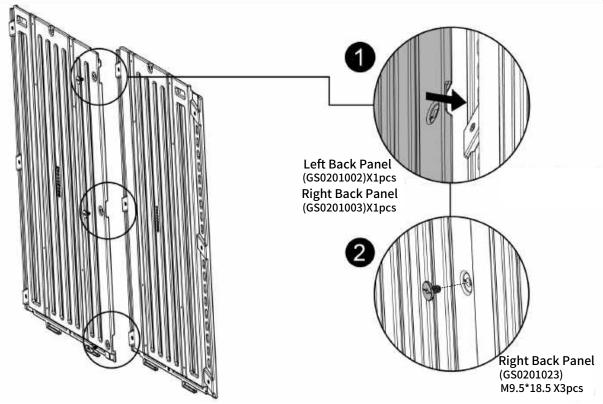

## **Parts List**

| NO. | Parts NO. | Parts Name                  | Material | Quantity | Specification          |
|-----|-----------|-----------------------------|----------|----------|------------------------|
| 1   | GS0201001 | Floor                       | HDPE     | 1        | 50.24x29.06x1.38inches |
| 2   | GS0201002 | Left Back Panel             | HDPE     | 2        | 40.16x23.78x0.98inche  |
| 3   | GS0201003 | Right Back Panel            | HDPE     | 2        | 40.16x21.81x0.98inches |
| 4   | GS0201004 | Left Side Panel             | HDPE     | 2        | 40.16x27.32x4.72inches |
| 5   | GS0201005 | Right Side Panel            | HDPE     | 2        | 40.16x27.32x4.72inches |
| 6   | GS0201006 | Left Door                   | HDPE     | 2        | 38.97x23.43x1.5inches  |
| 7   | GS0201007 | Right Door                  | HDPE     | 2        | 38.97x22.56x1.5inches  |
| 8   | GS0201008 | Roof                        | HDPE     | 1        | 49.61x28.74x1.73inches |
|     | T 5 4 NO  | D                           |          |          |                        |
| NO. | Parts NO. | Parts Name                  | Material | Quantity | Specification          |
| 9   | GS0201022 | Plastic Bolts               | Plastic  | 16       | M9.5x25.5 mm           |
| 10  | GS0201023 | Plastic Bolts               | Plastic  | 8        | M9.5x18.5 mm           |
| 11  | GS0201014 | Hinge                       | Plastic  | 10       | 70x38x25 mm            |
| 12  | GS0201018 | Latch -1                    | Plastic  | 1        | 61x40x15 mm            |
| 13  | GS0201019 | Latch -2                    | Plastic  | 1        | 88x43x13 mm            |
| 14  | GS0201028 | Strength the Block          | Metal    | 20       | 58x18x1.2 mm           |
| 15  | GS0201025 | Fixing Piece for Roof       | Metal    | 2        | 30x30x16 mm            |
| 16  | GS0201016 | L-1                         | Metal    | 1        | 37x20x16 mm            |
| 17  | GS0201017 | L-2                         | Metal    | 1        | 39x20x20 mm            |
| 18  | GS0201024 | Strength the Connecting Rod | Metal    | 12       | 500x30x8 mm            |
| 19  | Y202338   | M5.5x19                     | Metal    | 88       | M5.5x19 mm             |
| 20  | Y202333   | M4x10                       | Metal    | 12       | M4x10 mm               |
|     |           | Instructions                | /        | 1        |                        |
|     |           | Spare Parts                 | /        | 1        |                        |