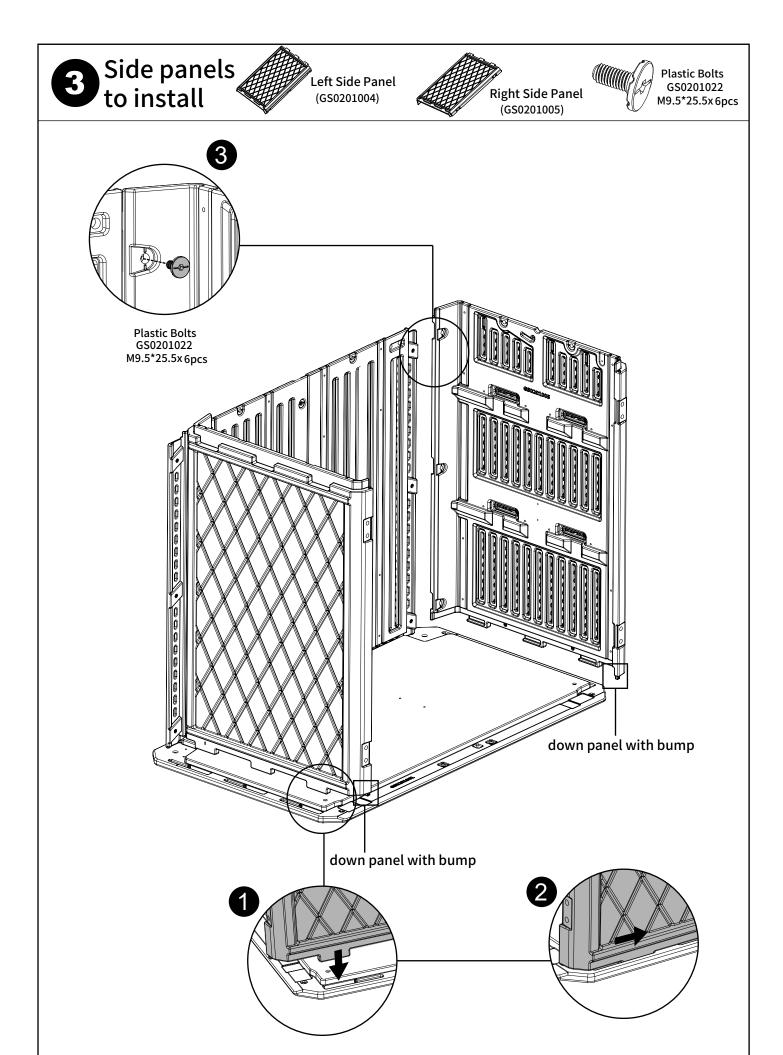

## **Parts List**

| NO. | Parts NO. | Parts Name                  | Material | Quantity | Specification          |
|-----|-----------|-----------------------------|----------|----------|------------------------|
| 1   | GS0201001 | Floor                       | HDPE     | 1        | 50.24x29.06x1.38inches |
| 2   | GS0201002 | Left Back Panel             | HDPE     | 2        | 40.16x23.78x0.98inche  |
| 3   | GS0201003 | Right Back Panel            | HDPE     | 2        | 40.16x21.81x0.98inches |
| 4   | GS0201004 | Left Side Panel             | HDPE     | 2        | 40.16x27.32x4.72inches |
| 5   | GS0201005 | Right Side Panel            | HDPE     | 2        | 40.16x27.32x4.72inches |
| 6   | GS0201006 | Left Door                   | HDPE     | 2        | 38.97x23.43x1.5inches  |
| 7   | GS0201007 | Right Door                  | HDPE     | 2        | 38.97x22.56x1.5inches  |
| 8   | GS0201008 | Roof                        | HDPE     | 1        | 49.61x28.74x1.73inches |
|     | T 5 4 NO  | D                           |          |          |                        |
| NO. | Parts NO. | Parts Name                  | Material | Quantity | Specification          |
| 9   | GS0201022 | Plastic Bolts               | Plastic  | 16       | M9.5x25.5 mm           |
| 10  | GS0201023 | Plastic Bolts               | Plastic  | 8        | M9.5x18.5 mm           |
| 11  | GS0201014 | Hinge                       | Plastic  | 10       | 70x38x25 mm            |
| 12  | GS0201018 | Latch -1                    | Plastic  | 1        | 61x40x15 mm            |
| 13  | GS0201019 | Latch -2                    | Plastic  | 1        | 88x43x13 mm            |
| 14  | GS0201028 | Strength the Block          | Metal    | 20       | 58x18x1.2 mm           |
| 15  | GS0201025 | Fixing Piece for Roof       | Metal    | 2        | 30x30x16 mm            |
| 16  | GS0201016 | L-1                         | Metal    | 1        | 37x20x16 mm            |
| 17  | GS0201017 | L-2                         | Metal    | 1        | 39x20x20 mm            |
| 18  | GS0201024 | Strength the Connecting Rod | Metal    | 12       | 500x30x8 mm            |
| 19  | Y202338   | M5.5x19                     | Metal    | 88       | M5.5x19 mm             |
| 20  | Y202333   | M4x10                       | Metal    | 12       | M4x10 mm               |
|     |           | Instructions                | /        | 1        |                        |
|     |           | Spare Parts                 | /        | 1        |                        |