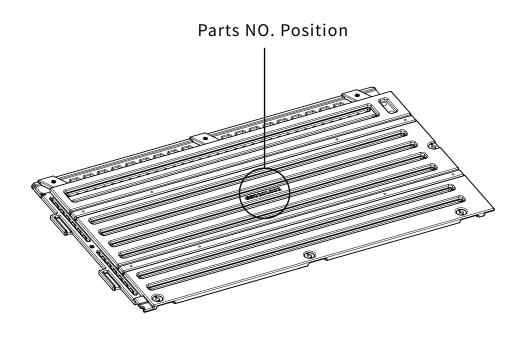

y animals or bad people.

Do not store hot items(recently used grills, blowtorches etc.),flammable or caustic chemicals in the storage shed.

Wash the storage shed with a mild soap and water if there is any stain on the storage shed. Do not use a stiff brush, bleach, ammonia or any other caustic cleaners, as these may damage the storage shed or could result in permanent staining of the plastic. This is not manufacturing defect and is not covered under warranty.

If the environment permits, install the storage shed in a cool place, as prolonged exposure to direct sunlight may deform the panel and accelerate aging.

### LEVEL THE GROUND SURFACE











Level the ground surface before unpacking parts and beginning assembly.

### **REQUIRED TOOLS**





Screwdriver

### PARTS NO. POSITION



## Wall Panels and Floor



## **Doors and Roof**



## Hardware













Floor panel to install



Floor (GS0201001)X1pcs







Strength the Connecting Rod (GS0201024)x2pcs









Strength the Connecting Rod (GS0201024)x2pcs



Plastic Bolts GS0201023 M9.5\*18.5X4pcs







M5.5x19 Y202338 8pcs Strength the Connecting Rod (GS0201024)x 2pcs











M4x10 Y202333 2pcs



M5.5x19 Y202338 4pcs



Strength the Block (GS0201028)x2pcs



Hinge (GS0201014)x2pcs



Fixing Piece for Roof (GS0201025)x2pcs











Strength the Block (GS0201028)x2pcs













Strength the Connecting Rod (GS0201024)x2pcs











Strength the Connecting Rod (GS0201024)x2pcs