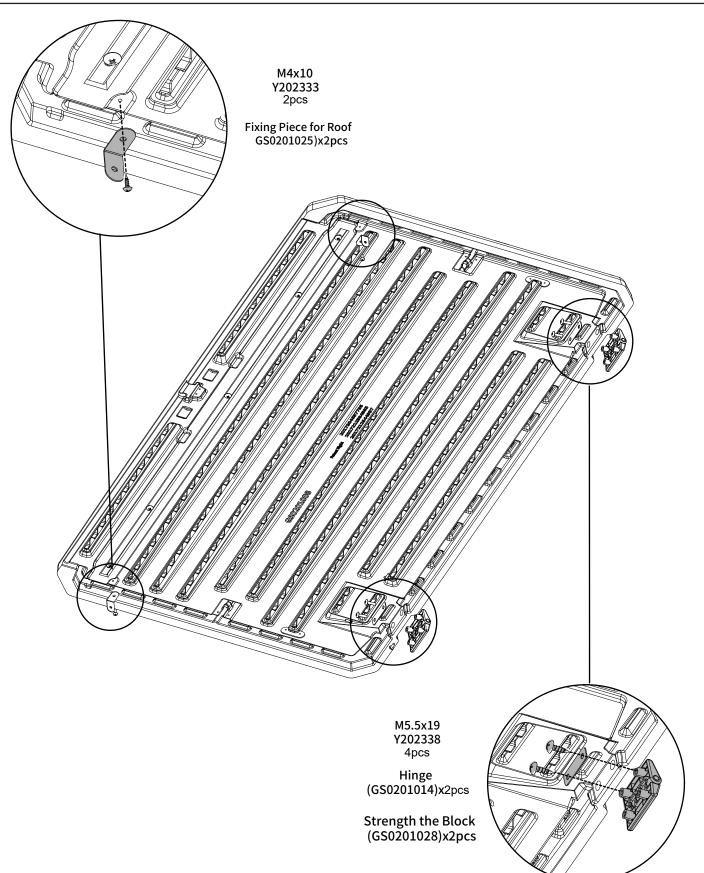

M4x10 Y202333 2pcs

M5.5x19 Y202338 4pcs

Strength the Block (GS0201028)x2pcs

Hinge (GS0201014)x2pcs

Fixing Piece for Roof (GS0201025)x2pcs

Strength the Block (GS0201028)x2pcs

Strength the Connecting Rod (GS0201024)x2pcs