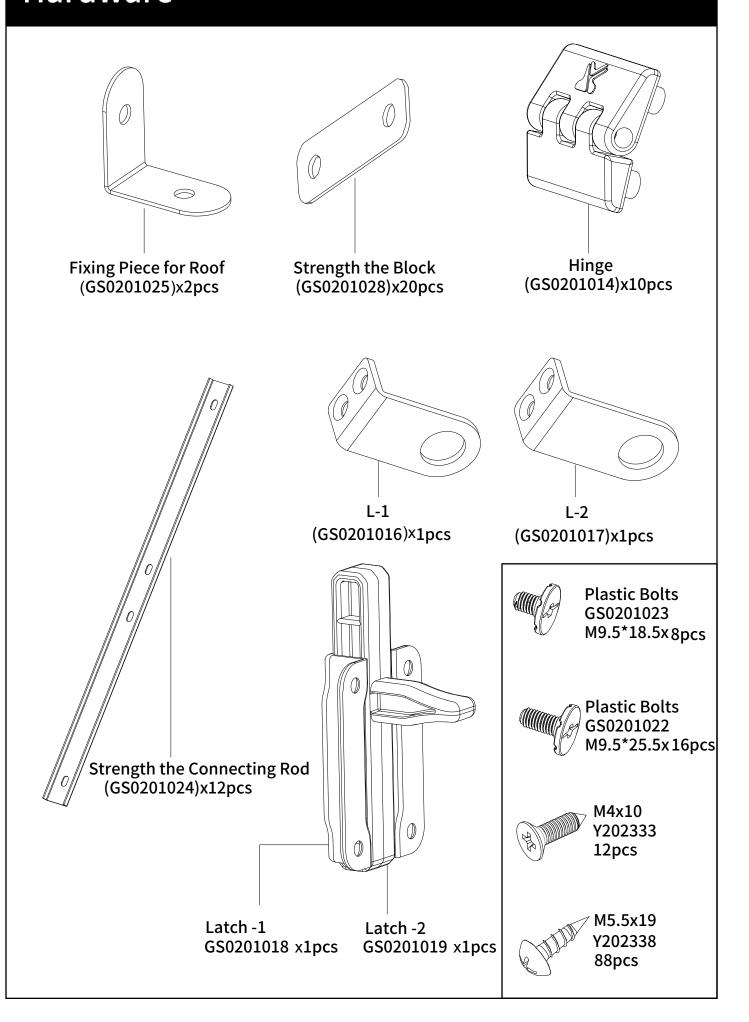

## Hardware

Floor panel to install

Floor (GS0201001)X1pcs

Strength the Connecting Rod (GS0201024)x2pcs

Strength the Connecting Rod (GS0201024)x2pcs

Plastic Bolts GS0201023 M9.5\*18.5X4pcs

M5.5x19 Y202338 8pcs Strength the Connecting Rod (GS0201024)x 2pcs

## **Parts List**

| NO. | Parts NO. | Parts Name                  | Material | Quantity | Specification          |
|-----|-----------|-----------------------------|----------|----------|------------------------|
| 1   | GS0201001 | Floor                       | HDPE     | 1        | 50.24x29.06x1.38inches |
| 2   | GS0201002 | Left Back Panel             | HDPE     | 2        | 40.16x23.78x0.98inche  |
| 3   | GS0201003 | Right Back Panel            | HDPE     | 2        | 40.16x21.81x0.98inches |
| 4   | GS0201004 | Left Side Panel             | HDPE     | 2        | 40.16x27.32x4.72inches |
| 5   | GS0201005 | Right Side Panel            | HDPE     | 2        | 40.16x27.32x4.72inches |
| 6   | GS0201006 | Left Door                   | HDPE     | 2        | 38.97x23.43x1.5inches  |
| 7   | GS0201007 | Right Door                  | HDPE     | 2        | 38.97x22.56x1.5inches  |
| 8   | GS0201008 | Roof                        | HDPE     | 1        | 49.61x28.74x1.73inches |
|     | T 5 4 NO  | D                           |          |          |                        |
| NO. | Parts NO. | Parts Name                  | Material | Quantity | Specification          |
| 9   | GS0201022 | Plastic Bolts               | Plastic  | 16       | M9.5x25.5 mm           |
| 10  | GS0201023 | Plastic Bolts               | Plastic  | 8        | M9.5x18.5 mm           |
| 11  | GS0201014 | Hinge                       | Plastic  | 10       | 70x38x25 mm            |
| 12  | GS0201018 | Latch -1                    | Plastic  | 1        | 61x40x15 mm            |
| 13  | GS0201019 | Latch -2                    | Plastic  | 1        | 88x43x13 mm            |
| 14  | GS0201028 | Strength the Block          | Metal    | 20       | 58x18x1.2 mm           |
| 15  | GS0201025 | Fixing Piece for Roof       | Metal    | 2        | 30x30x16 mm            |
| 16  | GS0201016 | L-1                         | Metal    | 1        | 37x20x16 mm            |
| 17  | GS0201017 | L-2                         | Metal    | 1        | 39x20x20 mm            |
| 18  | GS0201024 | Strength the Connecting Rod | Metal    | 12       | 500x30x8 mm            |
| 19  | Y202338   | M5.5x19                     | Metal    | 88       | M5.5x19 mm             |
| 20  | Y202333   | M4x10                       | Metal    | 12       | M4x10 mm               |
|     |           | Instructions                | /        | 1        |                        |
|     |           | Spare Parts                 | /        | 1        |                        |