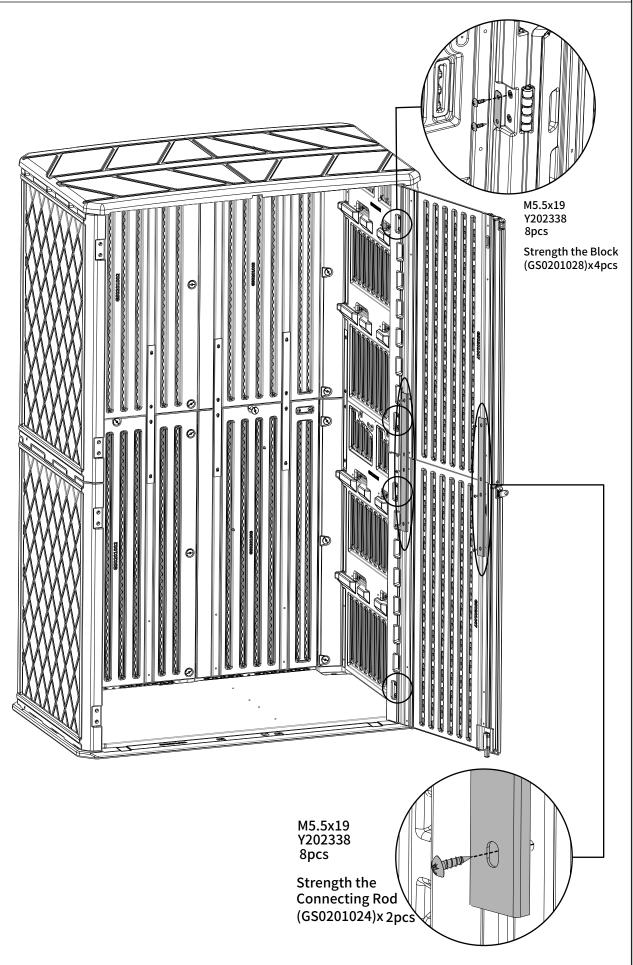

M4x10 Y202333 2pcs

M5.5x19 Y202338 4pcs

Strength the Block (GS0201028)x2pcs

Hinge (GS0201014)x2pcs

Fixing Piece for Roof (GS0201025)x2pcs

Strength the Block (GS0201028)x2pcs

Strength the Connecting Rod (GS0201024)x2pcs

Strength the Connecting Rod (GS0201024)x2pcs