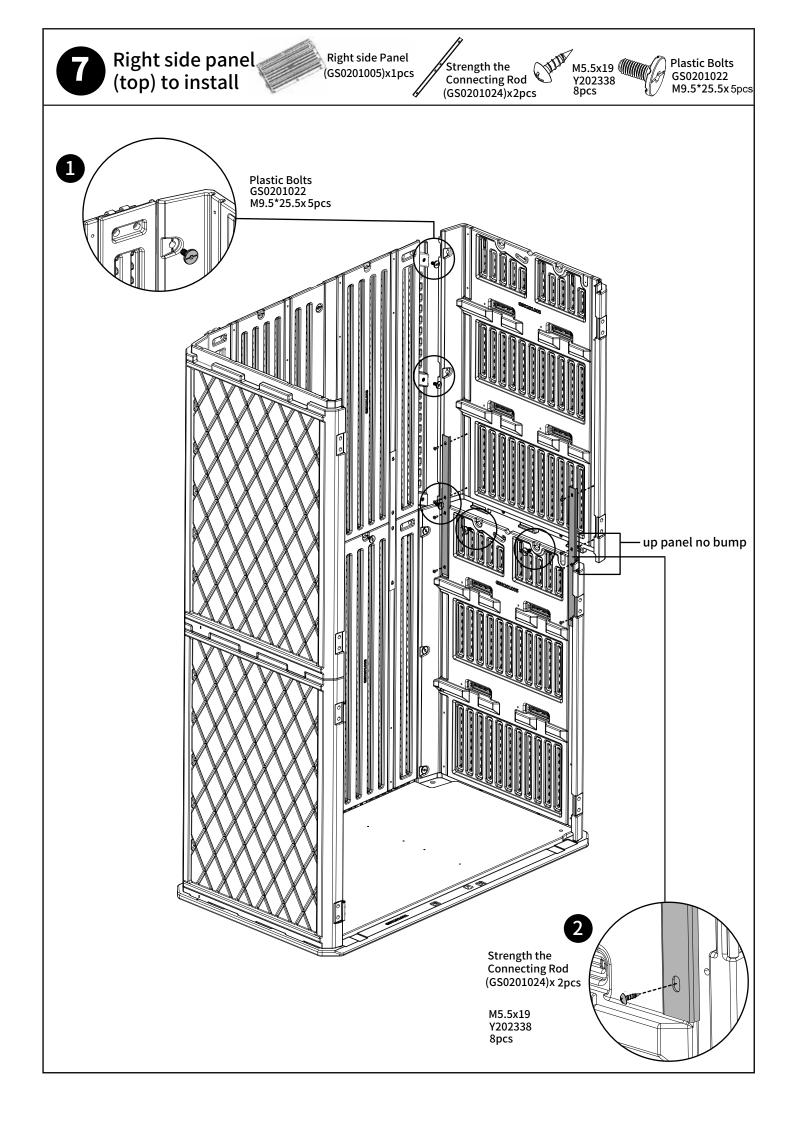

## **Parts List**

| NO. | Parts NO. | Parts Name                  | Material | Quantity | Specification          |
|-----|-----------|-----------------------------|----------|----------|------------------------|
| 1   | GS0201001 | Floor                       | HDPE     | 1        | 50.24x29.06x1.38inches |
| 2   | GS0201002 | Left Back Panel             | HDPE     | 2        | 40.16x23.78x0.98inche  |
| 3   | GS0201003 | Right Back Panel            | HDPE     | 2        | 40.16x21.81x0.98inches |
| 4   | GS0201004 | Left Side Panel             | HDPE     | 2        | 40.16x27.32x4.72inches |
| 5   | GS0201005 | Right Side Panel            | HDPE     | 2        | 40.16x27.32x4.72inches |
| 6   | GS0201006 | Left Door                   | HDPE     | 2        | 38.97x23.43x1.5inches  |
| 7   | GS0201007 | Right Door                  | HDPE     | 2        | 38.97x22.56x1.5inches  |
| 8   | GS0201008 | Roof                        | HDPE     | 1        | 49.61x28.74x1.73inches |
|     | T 5 4 NO  | D                           |          |          |                        |
| NO. | Parts NO. | Parts Name                  | Material | Quantity | Specification          |
| 9   | GS0201022 | Plastic Bolts               | Plastic  | 16       | M9.5x25.5 mm           |
| 10  | GS0201023 | Plastic Bolts               | Plastic  | 8        | M9.5x18.5 mm           |
| 11  | GS0201014 | Hinge                       | Plastic  | 10       | 70x38x25 mm            |
| 12  | GS0201018 | Latch -1                    | Plastic  | 1        | 61x40x15 mm            |
| 13  | GS0201019 | Latch -2                    | Plastic  | 1        | 88x43x13 mm            |
| 14  | GS0201028 | Strength the Block          | Metal    | 20       | 58x18x1.2 mm           |
| 15  | GS0201025 | Fixing Piece for Roof       | Metal    | 2        | 30x30x16 mm            |
| 16  | GS0201016 | L-1                         | Metal    | 1        | 37x20x16 mm            |
| 17  | GS0201017 | L-2                         | Metal    | 1        | 39x20x20 mm            |
| 18  | GS0201024 | Strength the Connecting Rod | Metal    | 12       | 500x30x8 mm            |
| 19  | Y202338   | M5.5x19                     | Metal    | 88       | M5.5x19 mm             |
| 20  | Y202333   | M4x10                       | Metal    | 12       | M4x10 mm               |
|     |           | Instructions                | /        | 1        |                        |
|     |           | Spare Parts                 | /        | 1        |                        |

## Hardware

Floor panel to install

Floor (GS0201001)X1pcs

Strength the Connecting Rod (GS0201024)x2pcs

Strength the Connecting Rod (GS0201024)x2pcs

Plastic Bolts GS0201023 M9.5\*18.5X4pcs

M5.5x19 Y202338 8pcs Strength the Connecting Rod (GS0201024)x 2pcs

M4x10 Y202333 2pcs

M5.5x19 Y202338 4pcs

Strength the Block (GS0201028)x2pcs

Hinge (GS0201014)x2pcs

Fixing Piece for Roof (GS0201025)x2pcs

Strength the Block (GS0201028)x2pcs

Strength the Connecting Rod (GS0201024)x2pcs

Strength the Connecting Rod (GS0201024)x2pcs