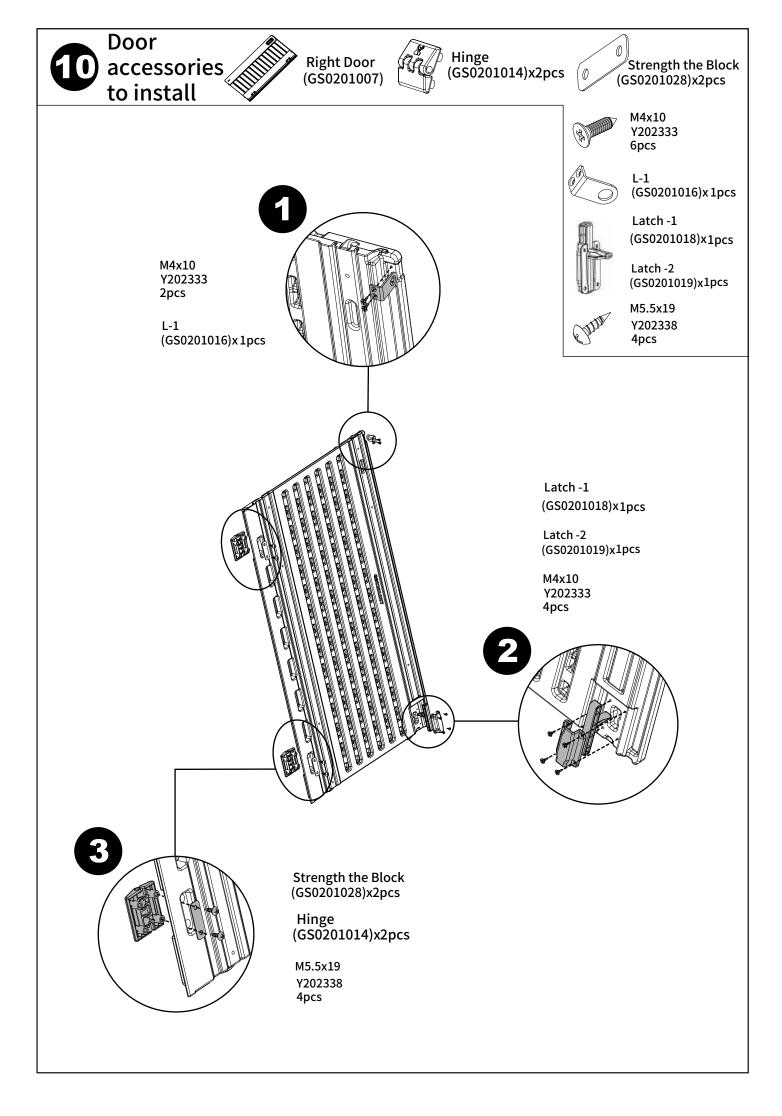

M4x10 Y202333 2pcs

M5.5x19 Y202338 4pcs

Strength the Block (GS0201028)x2pcs

Hinge (GS0201014)x2pcs

Fixing Piece for Roof (GS0201025)x2pcs

Strength the Block (GS0201028)x2pcs

Strength the Connecting Rod (GS0201024)x2pcs