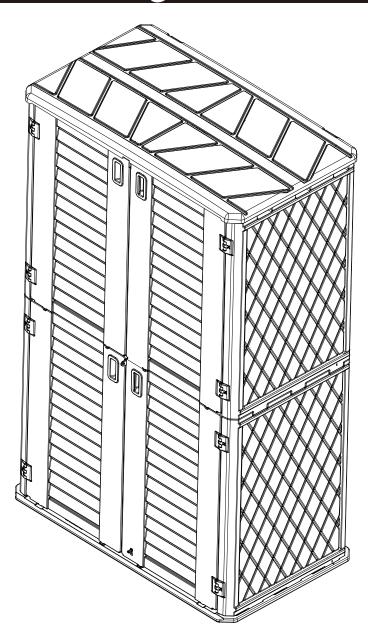

## **Parts List**

| NO. | Parts NO. | Parts Name                  | Material | Quantity | Specification          |
|-----|-----------|-----------------------------|----------|----------|------------------------|
| 1   | GS0201001 | Floor                       | HDPE     | 1        | 50.24x29.06x1.38inches |
| 2   | GS0201002 | Left Back Panel             | HDPE     | 2        | 40.16x23.78x0.98inche  |
| 3   | GS0201003 | Right Back Panel            | HDPE     | 2        | 40.16x21.81x0.98inches |
| 4   | GS0201004 | Left Side Panel             | HDPE     | 2        | 40.16x27.32x4.72inches |
| 5   | GS0201005 | Right Side Panel            | HDPE     | 2        | 40.16x27.32x4.72inches |
| 6   | GS0201006 | Left Door                   | HDPE     | 2        | 38.97x23.43x1.5inches  |
| 7   | GS0201007 | Right Door                  | HDPE     | 2        | 38.97x22.56x1.5inches  |
| 8   | GS0201008 | Roof                        | HDPE     | 1        | 49.61x28.74x1.73inches |
|     | T 5 4 NO  | D                           |          |          |                        |
| NO. | Parts NO. | Parts Name                  | Material | Quantity | Specification          |
| 9   | GS0201022 | Plastic Bolts               | Plastic  | 16       | M9.5x25.5 mm           |
| 10  | GS0201023 | Plastic Bolts               | Plastic  | 8        | M9.5x18.5 mm           |
| 11  | GS0201014 | Hinge                       | Plastic  | 10       | 70x38x25 mm            |
| 12  | GS0201018 | Latch -1                    | Plastic  | 1        | 61x40x15 mm            |
| 13  | GS0201019 | Latch -2                    | Plastic  | 1        | 88x43x13 mm            |
| 14  | GS0201028 | Strength the Block          | Metal    | 20       | 58x18x1.2 mm           |
| 15  | GS0201025 | Fixing Piece for Roof       | Metal    | 2        | 30x30x16 mm            |
| 16  | GS0201016 | L-1                         | Metal    | 1        | 37x20x16 mm            |
| 17  | GS0201017 | L-2                         | Metal    | 1        | 39x20x20 mm            |
| 18  | GS0201024 | Strength the Connecting Rod | Metal    | 12       | 500x30x8 mm            |
| 19  | Y202338   | M5.5x19                     | Metal    | 88       | M5.5x19 mm             |
| 20  | Y202333   | M4x10                       | Metal    | 12       | M4x10 mm               |
|     |           | Instructions                | /        | 1        |                        |
|     |           | Spare Parts                 | /        | 1        |                        |

## Wall Panels and Floor

## **Doors and Roof**