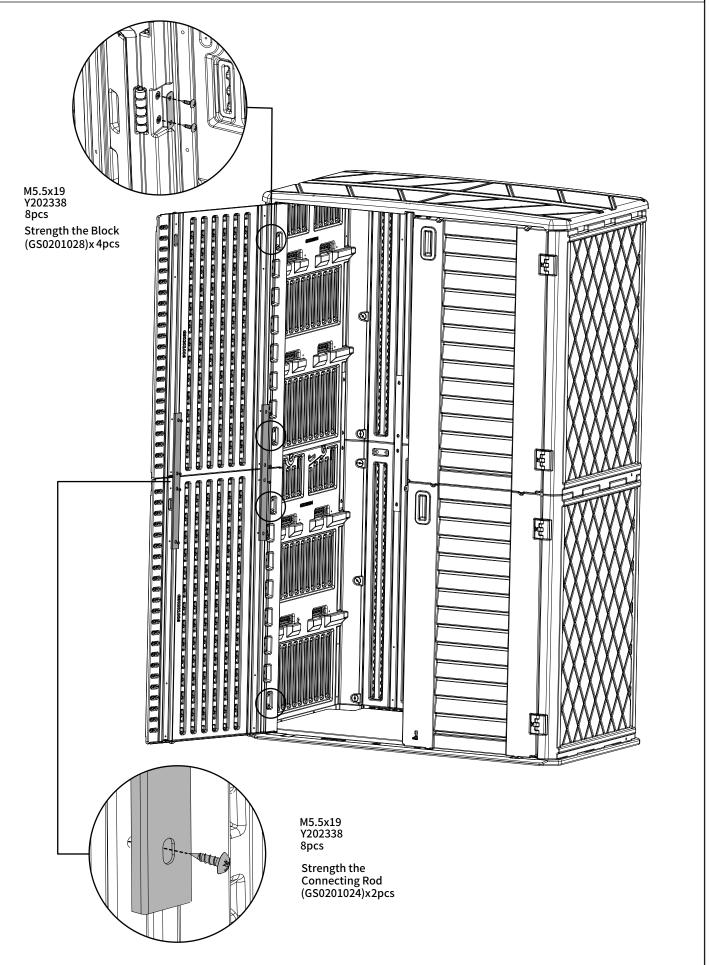

## Hardware

Floor panel to install

Floor (GS0201001)X1pcs

Strength the Connecting Rod (GS0201024)x2pcs

Strength the Connecting Rod (GS0201024)x2pcs

Plastic Bolts GS0201023 M9.5\*18.5X4pcs

M5.5x19 Y202338 8pcs Strength the Connecting Rod (GS0201024)x 2pcs

M4x10 Y202333 2pcs

M5.5x19 Y202338 4pcs

Strength the Block (GS0201028)x2pcs

Hinge (GS0201014)x2pcs

Fixing Piece for Roof (GS0201025)x2pcs

Strength the Block (GS0201028)x2pcs

Strength the Connecting Rod (GS0201024)x2pcs

Strength the Connecting Rod (GS0201024)x2pcs