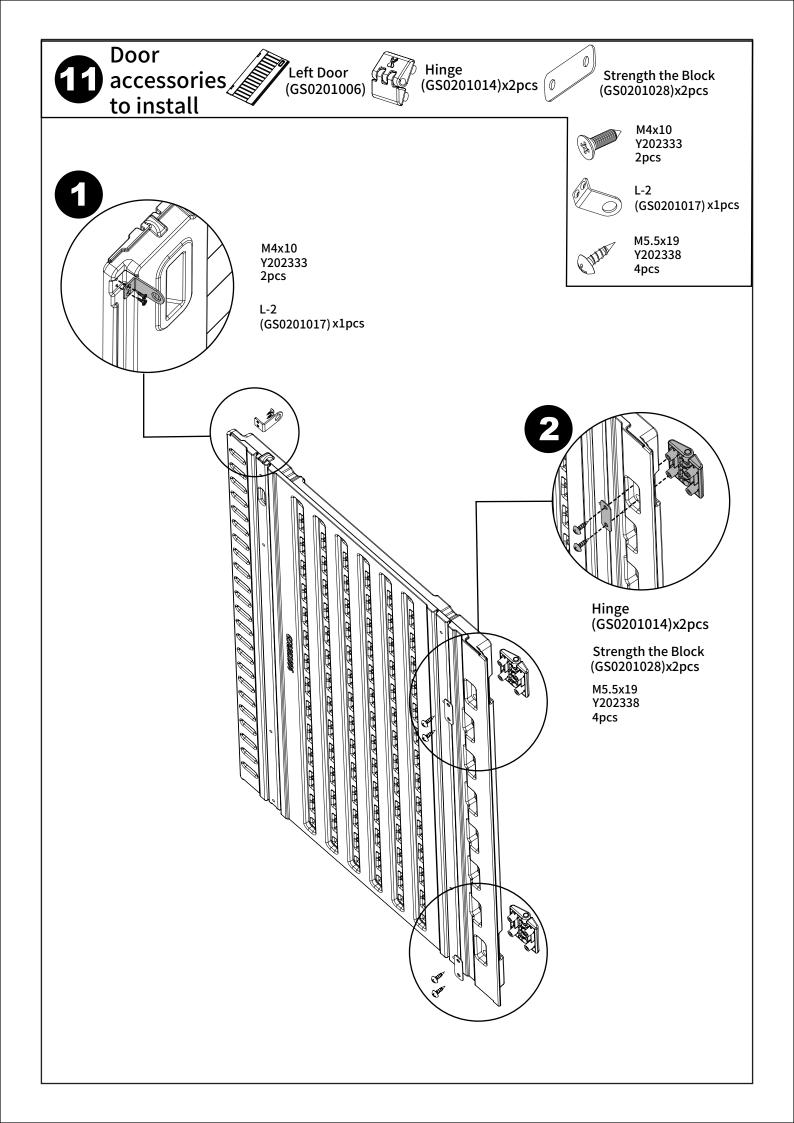

M4x10 Y202333 2pcs

M5.5x19 Y202338 4pcs

Strength the Block (GS0201028)x2pcs

Hinge (GS0201014)x2pcs

Fixing Piece for Roof (GS0201025)x2pcs

Strength the Block (GS0201028)x2pcs

Strength the Connecting Rod (GS0201024)x2pcs