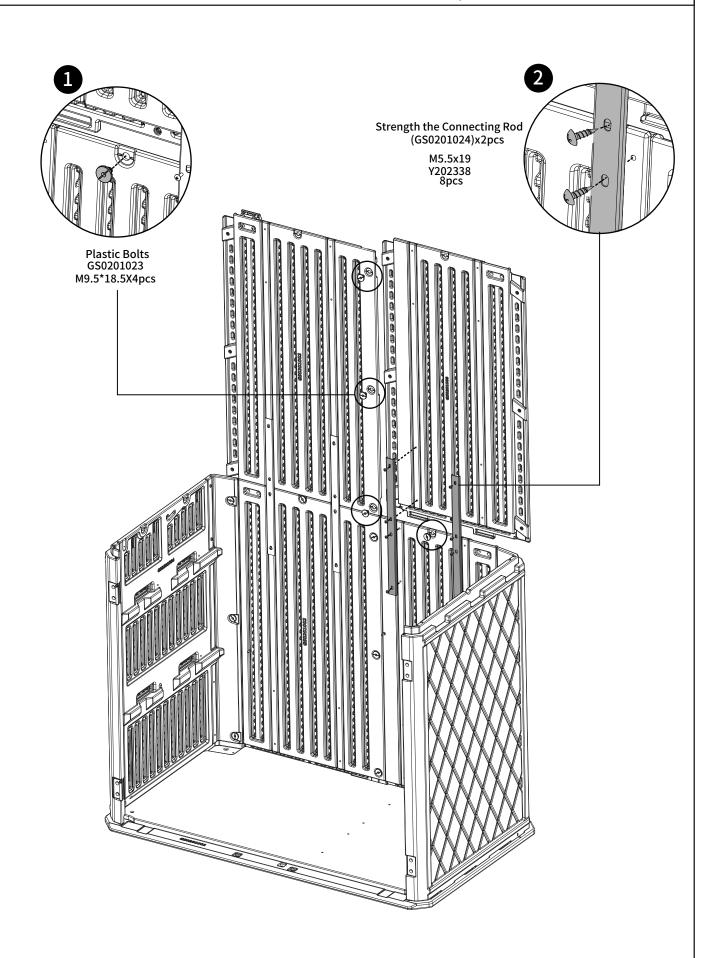

## Hardware

Floor panel to install

Floor (GS0201001)X1pcs

Strength the Connecting Rod (GS0201024)x2pcs

Strength the Connecting Rod (GS0201024)x2pcs

Plastic Bolts GS0201023 M9.5\*18.5X4pcs

M5.5x19 Y202338 8pcs Strength the Connecting Rod (GS0201024)x 2pcs