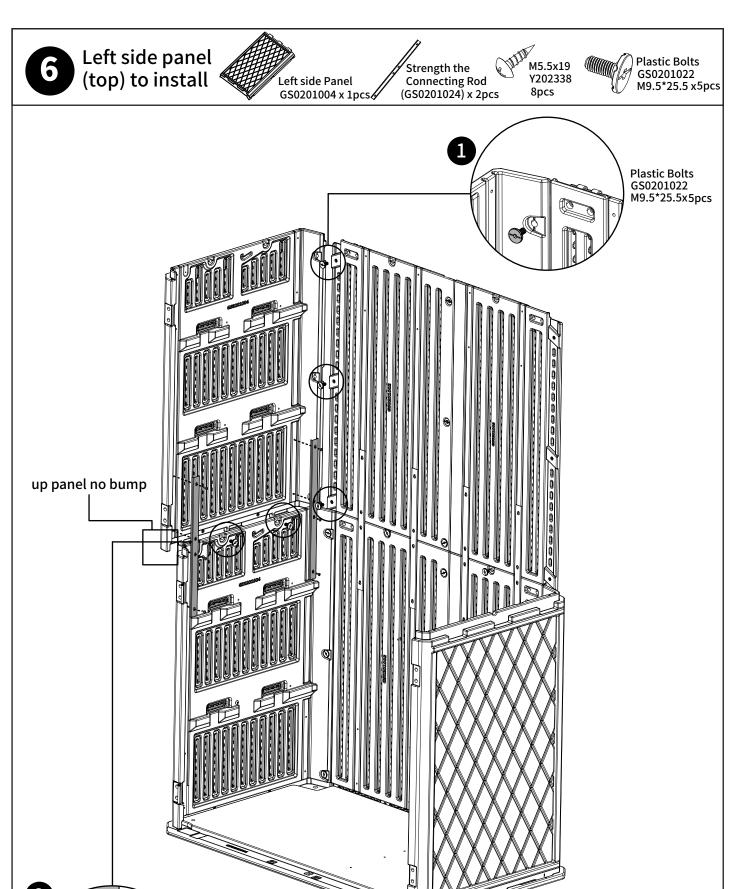

M4x10 Y202333 2pcs

M5.5x19 Y202338 4pcs

Strength the Block (GS0201028)x2pcs

Hinge (GS0201014)x2pcs

Fixing Piece for Roof (GS0201025)x2pcs

Strength the Block (GS0201028)x2pcs

Strength the Connecting Rod (GS0201024)x2pcs

Strength the Connecting Rod (GS0201024)x2pcs